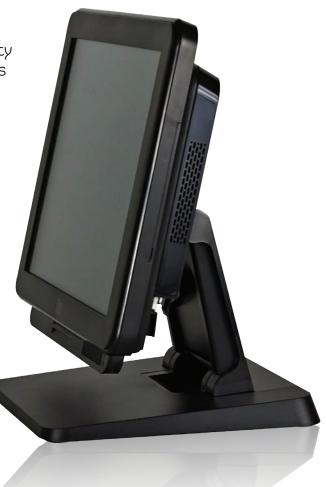

## **KEY FEATURES**

- 15" AccuTouch Screen
- Magnetic Card Reader for account wagering and player tracking
- Custom race selection
- United Tote's patented EnterBet<sup>™</sup> wagering interface

The value of quality customer service, equipment reliability and longevity should never be underestimated, which is why we partnered with ELO Touch, the industry's leading provider of Touch Computers. The E Series runs our breakthrough  $EnterBet^{\mathsf{TM}}$  interface — designed from the ground up to increase handle and customer satisfaction.

- Individual or shared use
- Fan-less design; quiet and more reliable
- Integrated live TV feed