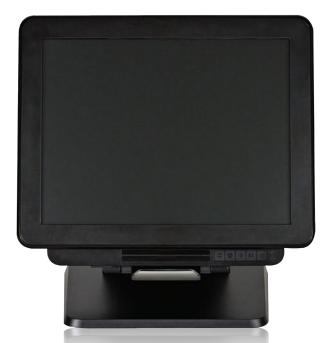

## **KEY FEATURES**

- 15" AccuTouch Screen
- Magnetic Card Reader for account wagering and player tracking
- Custom race selection
- United Tote's patented EnterBet<sup>™</sup> wagering interface

The value of quality customer service, equipment reliability and longevity should never be underestimated, which is why we partnered with ELO Touch, the industry's leading provider of Touch Computers. The E Series runs our breakthrough  $EnterBet^{\mathsf{TM}}$  interface — designed from the ground up to increase handle and customer satisfaction.

- Individual or shared use
- Fan-less design; quiet and more reliable
- Integrated live TV feed