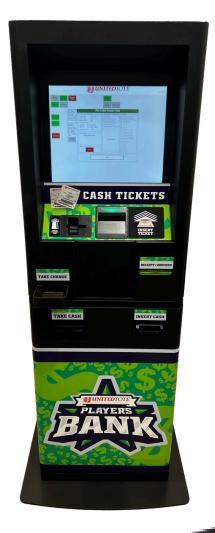

# PLAYER'S BANK

**Cash Dispensing Terminal** 

## COMPACT, POWERFUL and EASY

A secure and efficient terminal designed for cashing tickets, offering players a seamless transaction experience.

## **KEY FEATURES**

**Cash and Coin Dispensing**: Allows for automated full-service ticket cashing, 24/7.

**Secure Login**: Access with a Play Tracking/Loyalty card or United Tote bet card.

**Account Management:** Create, update, fund, withdraw and view account history.

**Flexible Funding:** Fund with cash, winning tickets, vouchers, and refunds.

**Fujitsu Dispenser:** Option for 4 or 5 note dispensing - 500 each.

T-Flex Coin Dispenser: 4-coin

dispensing.

CONTACT OUR SALES TEAM FOR MORE INFORMATION