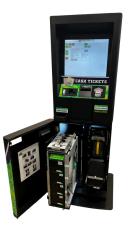

**Flexible Funding:** Fund with cash, winning tickets, vouchers, and refunds.

**Fujitsu Dispenser:** Option for 4 or 5 note dispensing - 500 each.

T-Flex Coin Dispenser: 4-coin

dispensing.

CONTACT OUR SALES TEAM FOR MORE INFORMATION