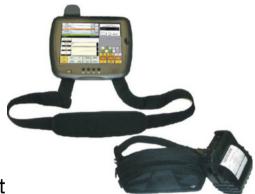

# Seamless Wagering on the Go

The M Series mobile terminal lets mutuel clerks process wagers anywhere, using the EnterBet™ interface for easy touch-screen wagering. The tablets offer a user interface identical to other United Tote terminals in teller mode.

## **Key Features**

- Sells and cashes all wagers at any patron location
- Compatible ticket format with other United Tote terminals
- Runs the EnterBet™ Teller application
- Easy swap-out of external batteries for continuous use
- **Lightweight** at 1.85 lbs (tablet)
- Compact size: 10.5" H x 7.4" W x 1.0" D
- **10.1" display** with 1920 x 1200 resolution
- Anti-glare PCAP touchscreen
- Equipped with an optical ticket reader and thermal printer for full support of cash and account modes