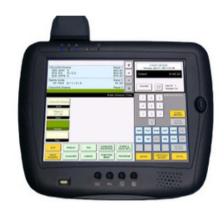

# Seamless Wagering on the Go

The M Series mobile terminal lets mutuel clerks process wagers anywhere, using the EnterBet™ interface for easy touch-screen wagering. The tablets offer a user interface identical to other United Tote terminals in teller mode.

## **Key Features**

- Sells and cashes all wagers at any patron location
- Compatible ticket format with other United Tote terminals
- Runs the EnterBet™ Teller application
- Easy swap-out of external batteries for continuous use
- **Lightweight** at 1.85 lbs (tablet)
- Compact size: 10.5" H x 7.4" W x 1.0" D
- **10.1" display** with 1920 x 1200 resolution
- Anti-glare PCAP touchscreen
- Equipped with an optical ticket reader and thermal printer for full support of cash and account modes