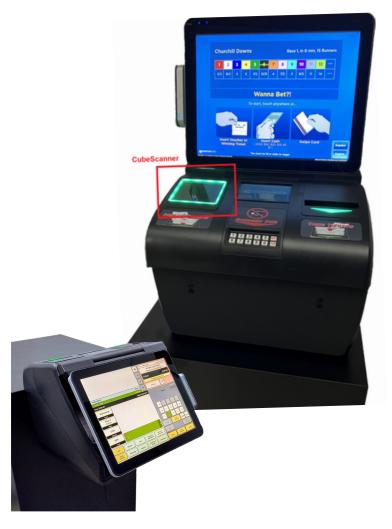

#### **Cube Scanner Option:**

Enjoy faster, more reliable ticket reading at a lower cost

**High-Speed Printing**: 250 mm/sec for high-volume needs.