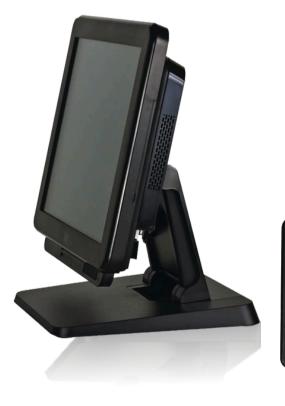

#### TICKETLESS, CASHLESS, TOUCHSCREEN

The E Series terminals, equipped with ELO Touch screen monitors and the United Tote EnterBet<sup>™</sup> interface, are built for reliability and performance. They are designed to enhance handle and improve customer satisfaction.

### **KEY FEATURES**

- Affordable, hassle-free system.
- 15" AccuTouch Screen.
- United Tote's patented EnterBet<sup>™</sup> wagering interface.
- Split-Screen Functionality.
- Integrated live TV feed including race replays.