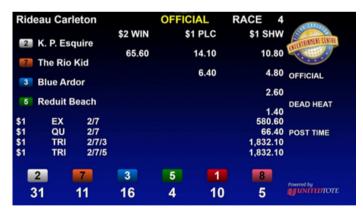

## TRUSTED. RELIABLE. SECURE.

The Dynamic Racing Information Viewer (DRiV) is United Tote's lastest generation of track video and in-field control. DRiV offers customizable message streaming and enhanced on-screen graphics to elevate the patron's viewing experience.

## **KEY FEATURES**

Supports up to 8 simultaneous video displays

 Designed for high-definition video, adaptable to any standard TV protocol
No special software training required

 Operates on any standard PC
Highly configurable – supports multiple formats, rotating displays, and graphics to promote races, birthdays, or on-site events.

Real-time data delivery – The Enterprise Wagering System transmits data to the DRiV via serial communication or TCP/IP to fit your setup.