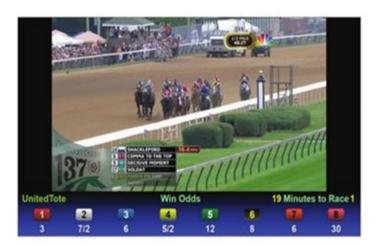

## TRUSTED. RELIABLE. SECURE.

The Dynamic Racing Information Viewer (DRiV) is United Tote's lastest generation of track video and in-field control. DRiV offers customizable message streaming and enhanced on-screen graphics to elevate the patron's viewing experience.

## **KEY FEATURES**

Supports up to 8 simultaneous video displays

 Designed for high-definition video, adaptable to any standard TV protocol
No special software training required

 Operates on any standard PC
Highly configurable – supports multiple formats, rotating displays, and graphics to promote races, birthdays, or on-site events.

Real-time data delivery – The Enterprise Wagering System transmits data to the DRiV via serial communication or TCP/IP to fit your setup.