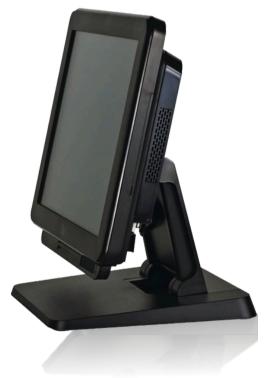

# **WAGERING TERMINAL**

TICKETLESS, CASHLESS, TOUCHSCREEN

The E Series terminals, equipped with ELO Touch screen monitors and the United Tote EnterBet™ interface, are built for reliability and performance. They are designed to enhance handle and improve customer satisfaction.

## **KEY FEATURES**

- Affordable, hassle-free system.
- 15" AccuTouch Screen.
- United Tote's patented EnterBet™ wagering interface.
- Split-Screen Functionality.
- Integrated live TV feed including race replays.