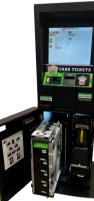

**Flexible Funding:** Fund with cash, winning tickets, vouchers, and refunds.

**Fujitsu Dispenser:** Option for 3 or 4 note - 500 each.

**T-Flex Coin Dispenser:** 4 coin dispensing.