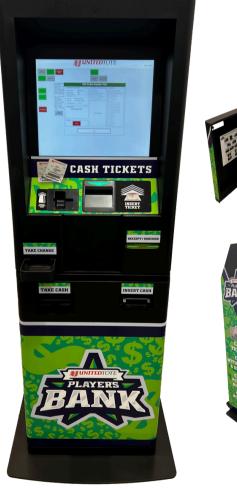

## **PLAYER'S BANK** Cash Dispensing Terminal

## COMPACT, POWERFUL and EASY

TRUSTED. RELIABLE. SECURE.

A secure and efficient terminal designed for cashing tickets, offering players a seamless transaction experience.

## **KEY FEATURES**

**Cash and Coin Dispensing**: Allows for automated full-service wagering and cashing, 24/7.

**Secure Login**: Access with a Play Tracking/Loyalty card or United Tote bet card.

**Account Management:** Create, update, fund, withdraw and view account history.

**Flexible Funding:** Fund with cash, winning tickets, vouchers, and refunds.

**Fujitsu Dispenser:** Option for 3 or 4 note - 500 each.

**T-Flex Coin Dispenser:** 4 coin dispensing.