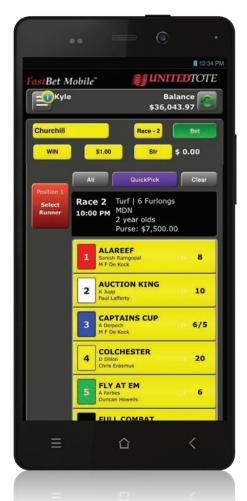

United Tote's FastBet Mobile™ is a user-friendly, browser based application that enables patrons to place wagers directly on their mobile devices while at any racetrack or OTB. They simply connect to the track's Wi-Fi network, access FastBet's site, create/login to their account and start wagering. Account balance is available across all United Tote wagering platforms; helping you further drive the adoption of account based wagering.