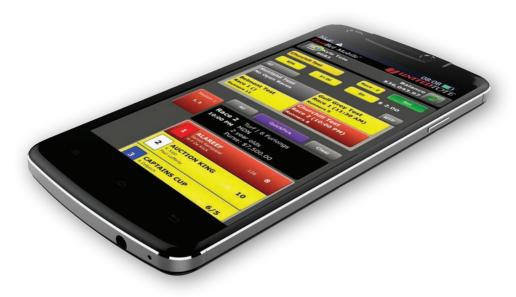

United Tote's FastBet Mobile™ is a user-friendly, browser based application that enables patrons to place wagers directly on their mobile devices while at any racetrack or OTB. They simply connect to the track's Wi-Fi network, access FastBet's site, create/login to their account and start wagering. Account balance is available across all United Tote wagering platforms; helping you further drive the adoption of account based wagering.