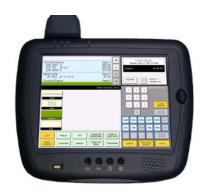

## MOBILE WIRELESS TELLER TERMINAL

Mobile terminal, or M Series, allows mutuel clerks to move freely around the facility while processing wagers. Like many of United Tote's fixed terminals, the M Series utilizes our innovative EnterBet™ interface for easy touch-screen wagering. M Series tablets can be used in teller mode with a user interface identical to other United Tote terminals. Additionally, the M Series is equipped with an optical ticket reader and thermal printer, so cash and account modes of wagering are fully supported.

## **Features**

- Sells and Cashes all wagers all patron locations
- Compatible ticket format with other United Tote terminals
- Runs EnterBet<sup>TM</sup> Teller application
- Easy swap out of external batteries for continuous use.
- Light-weight (2.5 lbs)
- Dimensions (H x W x D): 7.9" x 9.6" x 0.8"
- Display: 8.4" TFT LCD 800 x 600 Resolution
- Anti-glare resistive touchscreen
- Ticket Scanner